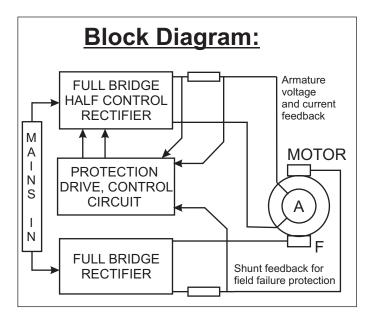

Series BDCD DC drives are designed using the latest CMOS technology which helps to reduce maintenance, increase product reliability and enables extremely rapid commissioning.