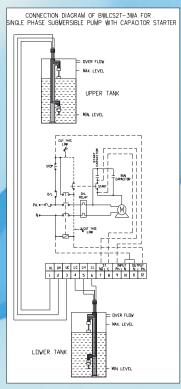

#### **COMPATIBLE SENSORS:**

It has to be connected with mounting kit
MK-3W which contains FS 3WA
Sensors 2 Nos., Cemented Stand for mounting 1 No., PVC pipe-3/4" x 12" 4 Nos., Elbow 2 Nos., Socket.

**BPS** Water level controllers- WLCS2T-3WA keeps constant watch on the water level of the upper storage tank and switch ON or OFF.

It also checks the availability of water in the reservoir.

This is suitable for direct connection up to 1 HP mono block & submersible single phase pumps-or 3 phase pumps with starter.

With mode selection for AUTO/ OFF/ MANUAL it facilities operation of pumps in any modes.