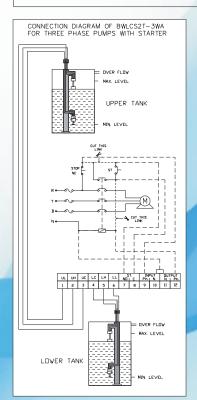

#### **COMPATIBLE SENSORS:**

It has to be connected with mounting kit
MK-3W which contains FS 3WA
Sensors 2 Nos., Cemented Stand for mounting 1 No., PVC pipe-3/4" x 12" 4 Nos., Elbow 2 Nos., Socket.

**BPS** Water level controllers- WLCS2T-3WA keeps constant watch on the water level of the upper storage tank and switch ON or OFF.

It also checks the availability of water in the reservoir.

This is suitable for direct connection up to 1 HP mono block & submersible single phase pumps-or 3 phase pumps with starter.

With mode selection for AUTO/ OFF/ MANUAL it facilities operation of pumps in any modes.